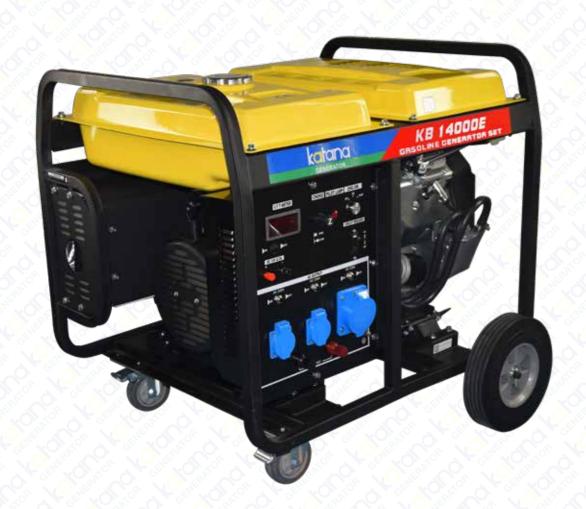

12 PRODUCT CATALOGUE O PRODUCT CATALOGUE 13

PRODUCT INTRODUCTION PORTABLE GENERATORS SERIES

|           | Model                             | KB 14000 E                                      |
|-----------|-----------------------------------|-------------------------------------------------|
|           | Engine Model                      | 2V78F                                           |
|           | Engine Type                       | Double-Cylinder Gasoline(4 Stroke)              |
| Щ         | Bore × Stroke                     | 78 × 72 mm                                      |
| ENGINE    | Displacement                      | 688 cc                                          |
| Ш         | Rated / Max Power Output (kW) kVA | (10 / 11kW) 12.5 / 13.75kVA                     |
|           | Starting System                   | Electric                                        |
|           | Fuel Tank / Oil Capacity          | 27.5 /1.4 L                                     |
|           | Rated / Max Current               | 43 / 47 A                                       |
|           | Power Factor                      | 1.0                                             |
| ~         | Voltage Regulation                | AVR                                             |
| GENERATOR | Noise (7 meters away)             | ≤85 dB                                          |
| IR<br>R   | Net Weight                        | 154 Kgs                                         |
| Z Z       | Frequency Rated Voltage           | 50Hz - 230V AC                                  |
| G         | Dimension L×W×H                   | 863 × 650 × 768 mm                              |
|           | Packing Size L×W×H                | 863 × 650 × 768 mm                              |
|           | Container Load Q'ty               | 36 units/20 GP - 76 units/40 GP - 76 units/40HQ |