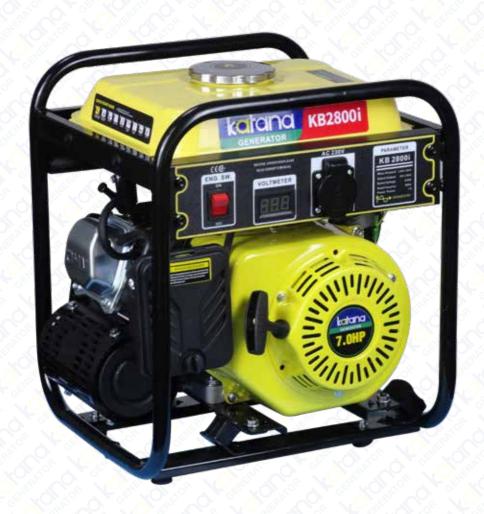

# CERTIFICATES

4 PRODUCT CATALOGUE A PRODUCT CATALOGUE 5

PRODUCT INTRODUCTION PORTABLE GENERATORS SERIES

|           | Model                             | KB 2800 I                                           |
|-----------|-----------------------------------|-----------------------------------------------------|
| Щ         | Engine Model                      | 170F / GX212                                        |
|           | Engine Type                       | Single-Cylinder Gasoline(4 Stroke)                  |
|           | Bore × Stroke                     | 70 × 55 mm                                          |
| ENGINE    | Displacement                      | 208 cc                                              |
| Ē         | Rated / Max Power Output (kW) kVA | (2.0 / 2.2kW) 2.5 / 2.75kVA                         |
|           | Starting System                   | Hand Operated                                       |
|           | Fuel Tank / Oil Capacity          | 6.0/ 0.6 L                                          |
|           | Rated / Max Current               | 8.0 / 9.0 A                                         |
|           | Power Factor                      | 1.0                                                 |
| ~         | Voltage Regulation                | Inverter Board                                      |
| 5         | Noise (7 meters away)             | ≤65 dB                                              |
| GENERATOR | Net Weight                        | 21.00 Kgs                                           |
|           | Frequency Rated Voltage           | 50Hz / 60Hz - 230V AC                               |
|           | Dimension L×W×H                   | 375 × 345 × 435 mm                                  |
|           | Packing Size L×W×H                | 395 × 350 × 445 mm                                  |
|           | Container Load Q'ty               | 460 units/20 GP - 960 units/40 GP - 1149 units/40HQ |