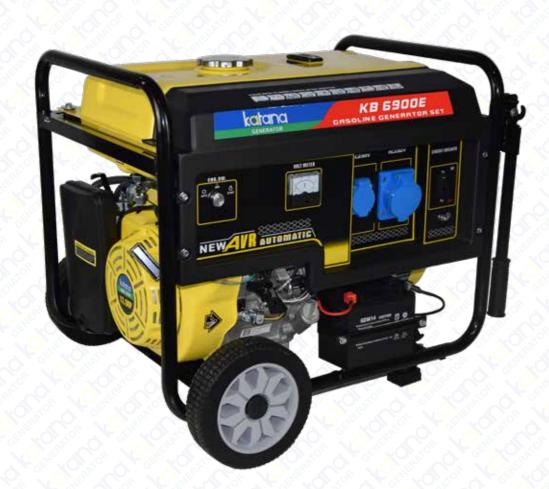

PRODUCT CATALOGUE 9 8 PRODUCT CATALOGUE

PRODUCT INTRODUCTION PORTABLE GENERATORS SERIES

|           | Model                             | KB 6900 E                                          |
|-----------|-----------------------------------|----------------------------------------------------|
|           | Engine Model                      | 188F                                               |
|           | Engine Type                       | Single-Cylinder Gasoline(4 Stroke)                 |
| 빌         | Bore × Stroke                     | 88 × 64 mm                                         |
| ENGINE    | Displacement                      | 389 cc                                             |
| ú         | Rated / Max Power Output (kW) kVA | (5 / 5.5kW) 6.25 / 6.88kVA                         |
|           | Starting System                   | Hand Operated & Electric                           |
|           | Fuel Tank / Oil Capacity          | 30 / 1.1 L                                         |
|           | Rated / Max Current               | 21 / 23 A                                          |
|           | Power Factor                      | 1.0                                                |
| ~         | Voltage Regulation                | AVR                                                |
| GENERATOR | Noise (7 meters away)             | ≤74 dB                                             |
| Ka        | Net Weight                        | 80 Kgs                                             |
| Ž         | Frequency Rated Voltage           | 50Hz - 230V AC                                     |
| Ø         | Dimension L×W×H                   | 680 × 510 × 540 mm                                 |
|           | Packing Size L×W×H                | 680 × 510 × 540 mm                                 |
|           | Container Load Q'ty               | 122 units/20 GP - 254 units/40 GP - 254 units/40HQ |