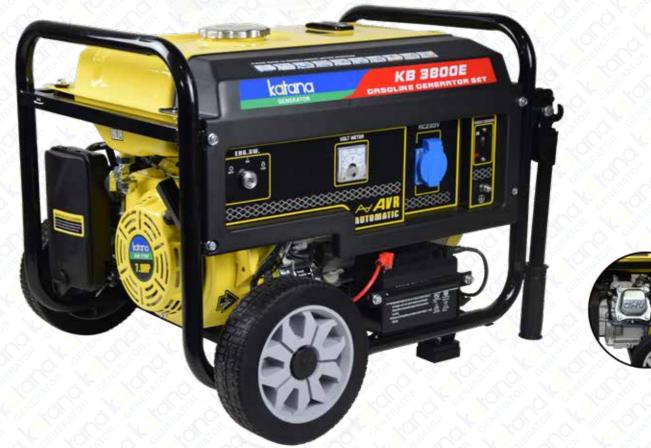

|           | Model                             | KB 3800 E                                          |
|-----------|-----------------------------------|----------------------------------------------------|
| ENGINE    | Engine Model                      | 170F                                               |
|           | Engine Type                       | Single-Cylinder Gasoline(4 Stroke)                 |
|           | Bore × Stroke                     | 70 × 55 mm                                         |
|           | Displacement                      | 212 cc                                             |
|           | Rated / Max Power Output (kW) kVA | (2.8 / 3.0kW) 3.5 / 3.75kVA                        |
|           | Starting System                   | Electric                                           |
|           | Fuel Tank / Oil Capacity          | 17 / 0.6 L                                         |
|           | Rated / Max Current               | 12 / 13 A                                          |
|           | Power Factor                      | 1.0                                                |
| ~         | Voltage Regulation                | AVR                                                |
| GENERATOR | Noise (7 meters away)             | ≤65 dB                                             |
|           | Net Weight                        | 46 Kgs                                             |
|           | Frequency Rated Voltage           | 50Hz - 230V AC                                     |
|           | Dimension L×W×H                   | 645 × 490× 480 mm                                  |
|           | Packing Size L×W×H                | 645 × 490 × 480 mm                                 |
|           | Container Load Q'ty               | 205 units/20 GP - 425 units/40 GP - 425 units/40HQ |