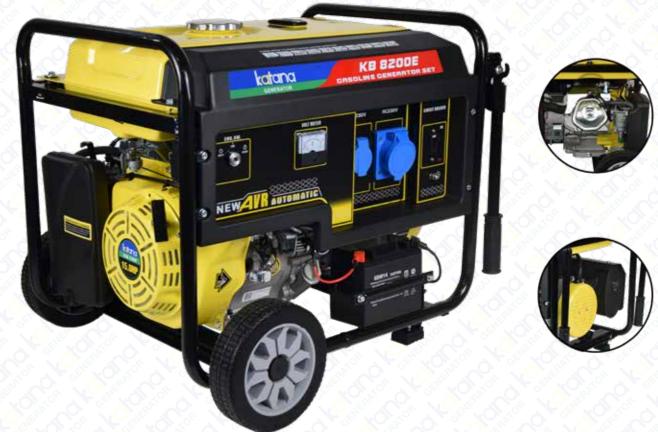

|           | Model                             | KB 8200 E                                          |
|-----------|-----------------------------------|----------------------------------------------------|
| ENGINE    | Engine Model                      | 190F                                               |
|           | Engine Type                       | Single-Cylinder Gasoline(4 Stroke)                 |
|           | Bore × Stroke                     | 90 × 66 mm                                         |
|           | Displacement                      | 420 cc                                             |
| Ш         | Rated / Max Power Output (kW) kVA | (6 / 6.5kW) 7.5 / 8.13kVA                          |
|           | Starting System                   | Hand Operated & Electric                           |
|           | Fuel Tank / Oil Capacity          | 30 / 1.1 L                                         |
|           | Rated / Max Current               | 26 / 28 A                                          |
|           | Power Factor                      | 1.0                                                |
| ~         | Voltage Regulation                | AVR                                                |
| Ď         | Noise (7 meters away)             | ≤75 dBW                                            |
| GENERATOR | Net Weight                        | 83 Kgs                                             |
|           | Frequency Rated Voltage           | 50Hz - 230V AC                                     |
|           | Dimension L×W×H                   | 680 × 510 × 540 mm                                 |
|           | Packing Size L×W×H                | 680 × 510 × 540 mm                                 |
|           | Container Load Q'ty               | 122 units/20 GP - 254 units/40 GP - 254 units/40HQ |
|           |                                   |                                                    |