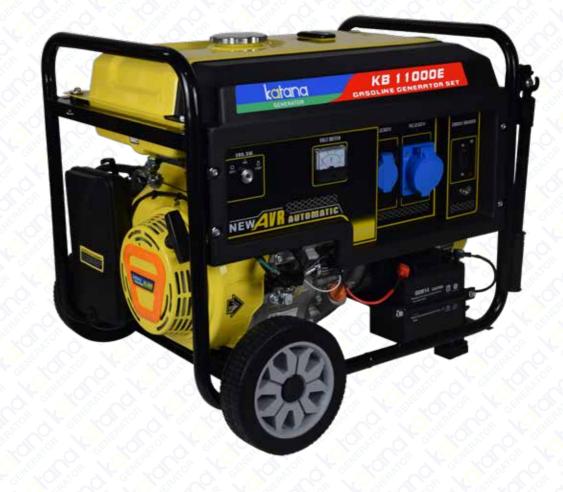

|                          | Model                             | KB 11000 E                                         |
|--------------------------|-----------------------------------|----------------------------------------------------|
| ENGINE                   | Engine Model                      | 460E                                               |
|                          | Engine Type                       | Single-Cylinder Gasoline(4 Stroke)                 |
|                          | Bore × Stroke                     | 92 × 69 mm                                         |
|                          | Displacement                      | 459cc                                              |
|                          | Rated / Max Power Output (kW) kVA | (8 / 8.5kW) 10 / 10.63kVA                          |
|                          | Starting System                   | Hand Operated & Electric                           |
| Fuel Tank / Oil Capacity | Fuel Tank / Oil Capacity          | 30 / 1.1 L                                         |
|                          | Rated / Max Current               | 35 / 37 A                                          |
|                          | Power Factor                      | 1.0                                                |
| ~                        | Voltage Regulation                | AVR                                                |
| 힏                        | Noise (7 meters away)             | ≤75 dB                                             |
| GENERATOR                | Net Weight                        | 90 Kgs                                             |
|                          | Frequency Rated Voltage           | 50Hz - 230V AC                                     |
|                          | Dimension L×W×H                   | 680 × 510 × 540 mm                                 |
|                          | Packing Size L×W×H                | 680 × 510 × 540 mm                                 |
|                          | Container Load Q'ty               | 122 units/20 GP - 254 units/40 GP - 254 units/40HQ |