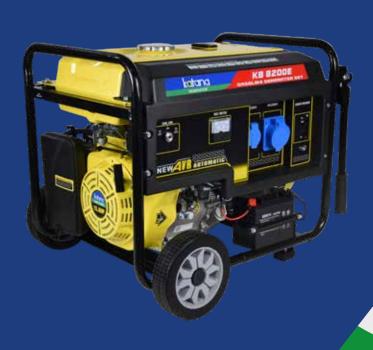

|           | Model                             | KB 8200 E                                          |
|-----------|-----------------------------------|----------------------------------------------------|
| ENGINE    | Engine Model                      | 190F                                               |
|           | Engine Type                       | Single-Cylinder Gasoline(4 Stroke)                 |
|           | Bore × Stroke                     | 90 × 66 mm                                         |
|           | Displacement                      | 420 cc                                             |
| Ш         | Rated / Max Power Output (kW) kVA | (6 / 6.5kW) 7.5 / 8.13kVA                          |
|           | Starting System                   | Hand Operated & Electric                           |
|           | Fuel Tank / Oil Capacity          | 30 / 1.1 L                                         |
|           | Rated / Max Current               | 26 / 28 A                                          |
|           | Power Factor                      | 1.0                                                |
| ~         | Voltage Regulation                | AVR                                                |
| Ď         | Noise (7 meters away)             | ≤75 dBW                                            |
| GENERATOR | Net Weight                        | 83 Kgs                                             |
|           | Frequency Rated Voltage           | 50Hz - 230V AC                                     |
|           | Dimension L×W×H                   | 680 × 510 × 540 mm                                 |
|           | Packing Size L×W×H                | 680 × 510 × 540 mm                                 |
|           | Container Load Q'ty               | 122 units/20 GP - 254 units/40 GP - 254 units/40HQ |
|           |                                   |                                                    |