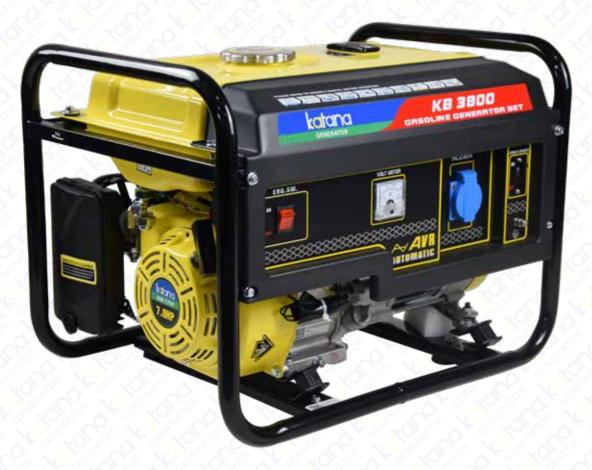

|           | Model                             | KB 3800 I                                          |
|-----------|-----------------------------------|----------------------------------------------------|
| ENGINE    | Engine Model                      | 170F / GX212                                       |
|           | Engine Type                       | Single-Cylinder Gasoline(4 Stroke)                 |
|           | Bore × Stroke                     | 70 × 55 mm                                         |
|           | Displacement                      | 208 cc                                             |
|           | Rated / Max Power Output (kW) kVA | (2.8 / 3.0kW) 3.5 / 3.75kVA                        |
|           | Starting System                   | Hand Operated                                      |
|           | Fuel Tank / Oil Capacity          | 10 / 0.6 L                                         |
|           | Rated / Max Current               | 12.0 / 13.0 A                                      |
|           | Power Factor                      | 1.0                                                |
| ~         | Voltage Regulation                | Inverter Board                                     |
| Ē         | Noise (7 meters away)             | ≤65 dB                                             |
| GENERATOR | Net Weight                        | 23.00 kgs                                          |
|           | Frequency Rated Voltage           | 50Hz / 60Hz - 230V AC                              |
|           | Dimension L×W×H                   | 473 × 395 × 420 mm                                 |
|           | Packing Size L×W×H                | 500 × 410 × 445 mm                                 |
| Cor       | Container Load Q'ty               | 320 units/20 GP - 670 units/40 GP - 800 units/40HQ |

6 PRODUCT CATALOGUE 7

PRODUCT INTRODUCTION PORTABLE GENERATORS SERIES

|           | Model                             | KB 3800                                            |
|-----------|-----------------------------------|----------------------------------------------------|
|           | Engine Model                      | 170F                                               |
|           | Engine Type                       | Single-Cylinder Gasoline(4 Stroke)                 |
| 빌         | Bore × Stroke                     | 70 × 55 mm                                         |
| ENGINE    | Displacement                      | 212 cc                                             |
| ū         | Rated / Max Power Output (kW) kVA | (2.8 / 3.0kW) 3.5 / 3.75kVA                        |
|           | Starting System                   | Hand Operated                                      |
|           | Fuel Tank / Oil Capacity          | 17 / 0.6 L                                         |
|           | Rated / Max Current               | 12 / 13 A                                          |
|           | Power Factor                      | 1.0                                                |
| ~         | Voltage Regulation                | AVR                                                |
| Ď         | Noise (7 meters away)             | ≤65 dB                                             |
| GENERATOR | Net Weight                        | 44 Kgs                                             |
| Z         | Frequency Rated Voltage           | 50Hz - 230V AC                                     |
| Ō         | Dimension L×W×H                   | 645 × 490 × 480 mm                                 |
|           | Packing Size L×W×H                | 645 × 490 × 480 mm                                 |
|           | Container Load Q'ty               | 205 units/20 GP - 425 units/40 GP - 425 units/40HQ |