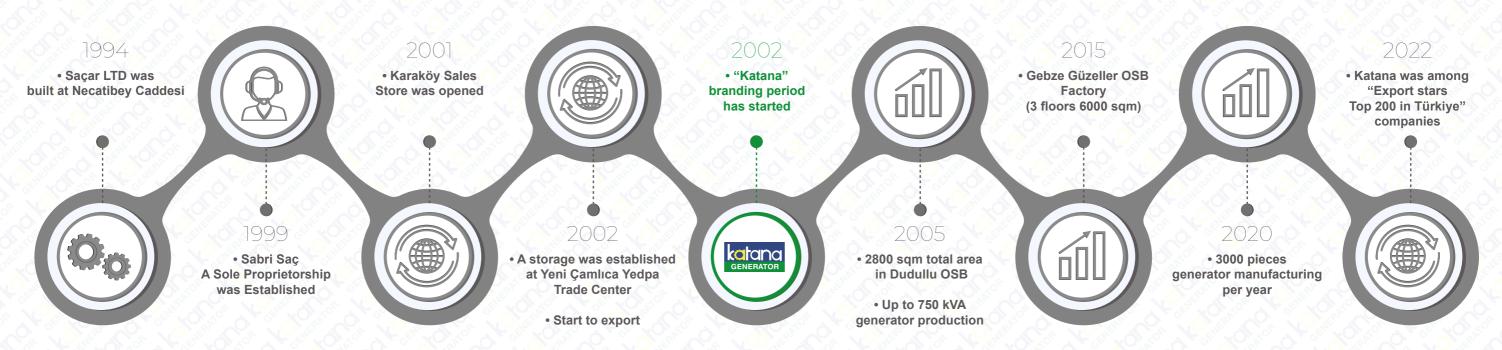

### ABOUT US

PROFILE

Katana Power Products took its place in the machinery and energy sector as a sole proprietorship under the title of "Saçar Makine Sabri Saç" by its founder "Sabri Saç" in 1999. It has cooperated with various machinery manufacturers and importers in the country.

It participated in many fairs abroad and by increasing its knowledge and experience in the sector, it imported finished and semi-finished products for the first time and made progress in the energy sector with its importer identity. Its understanding of quality service and positive feedback from customers has carried the company to branding in the energy sector with the title of Katana Power Products.

Katana has become a manufacturing company that produces following quality standards in the energy sector. Quality engines and alternators have been procured through the bonds of trust established with suppliers. In addition to the sales of finished and semi-finished products, generator production has also started. Using the power of its technological infrastructure with its ever-growing staff, the company moved from its production site in Istanbul Dudullu Organized Industrial Zone to the factory in Kocaeli Gebze Güzeller Organized Industrial Zone, which has an important strategic location. A machine park was established in the production area and it started to manufacture all metal parts on its own. The production capacity has also increased by gaining momentum together with the personnel staff. This growth, which took place with fast and sure steps, made Katana one of the leading companies in the sector and increased its prestige and reliability.

Its goal is to be a global quality brand and to prioritize customer satisfaction. It provides production, service, and spare parts services for ISO 9001 Quality Management System, ISO 14001 Environmental Management System, ISO 45001 Occupational Health and Safety Management System, CE certification, and TSE criteria.