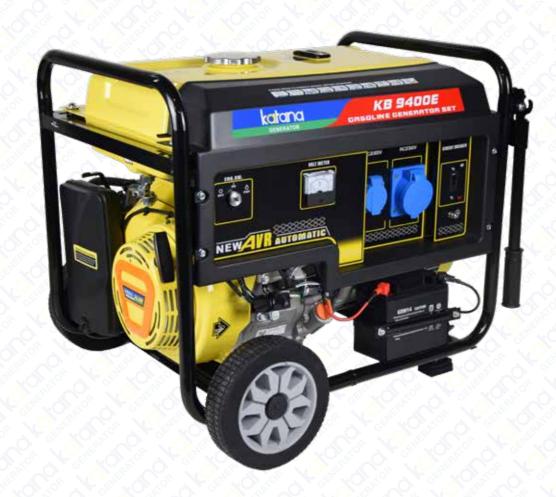

PRODUCT CATALOGUE 11 10 PRODUCT CATALOGUE

PRODUCT INTRODUCTION PORTABLE GENERATORS SERIES

|           | Model                             | KB 9400 E                                          |
|-----------|-----------------------------------|----------------------------------------------------|
|           | Engine Model                      | 460E                                               |
|           | Engine Type                       | Single-Cylinder Gasoline(4 Stroke)                 |
| 뿌         | Bore × Stroke                     | 92 × 69 mm                                         |
| ENGINE    | Displacement                      | 459cc                                              |
| ú         | Rated / Max Power Output (kW) kVA | (7 / 7.5kW) 8.75 / 9.38kVA                         |
|           | Starting System                   | Hand Operated & Electric                           |
|           | Fuel Tank / Oil Capacity          | 30 / 1.1 L                                         |
|           | Rated / Max Current               | 30 / 32 A                                          |
|           | Power Factor                      | 1.0                                                |
| ~         | Voltage Regulation                | AVR                                                |
| Ď         | Noise (7 meters away)             | ≤75 dB                                             |
| . R<br>A  | Net Weight                        | 90 Kgs                                             |
| GENERATOR | Frequency Rated Voltage           | 50Hz - 230V AC                                     |
| Ø         | Dimension L×W×H                   | 680 × 510 × 540 mm                                 |
|           | Packing Size L×W×H                | 680 × 510 × 540 mm                                 |
|           | Container Load Q'ty               | 122 units/20 GP - 254 units/40 GP - 254 units/40HQ |