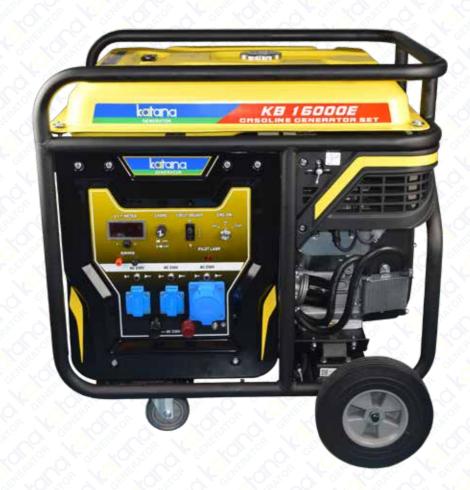

|                     | Model                             | KB 16000 E                                      |
|---------------------|-----------------------------------|-------------------------------------------------|
| ENGINE              | Engine Model                      | 2V80F                                           |
|                     | Engine Type                       | Double-Cylinder Gasoline(4 Stroke)              |
|                     | Bore × Stroke                     | 80 × 74 mm                                      |
|                     | Displacement                      | 744 cc                                          |
|                     | Rated / Max Power Output (kW) kVA | (12 / 13kW) 15 / 16.25kVA                       |
|                     | Starting System                   | Electric                                        |
|                     | Fuel Tank / Oil Capacity          | 43 / 1.4 L                                      |
|                     | Rated / Max Current               | 52 / 56 A                                       |
|                     | Power Factor                      | 1.0                                             |
| ~                   | Voltage Regulation                | AVR                                             |
| <u> </u>            | Noise (7 meters away)             | ≤85 dB                                          |
| GENERATOR           | Net Weight                        | 172 Kgs                                         |
|                     | Frequency Rated Voltage           | 50Hz - 230V AC                                  |
|                     | Dimension L×W×H                   | 820 × 670 × 720 mm                              |
|                     | Packing Size L×W×H                | 820 × 670 × 720 mm                              |
| Container Load Q'ty | Container Load Q'ty               | 36 units/20 GP - 76 units/40 GP - 76 units/40HQ |