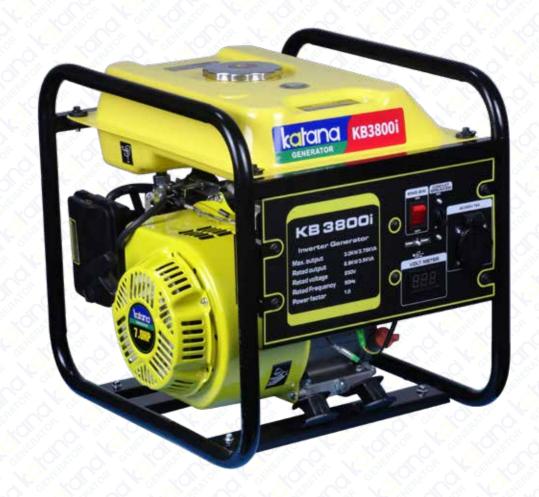

|           | Model                             | KB 3800 I                                          |
|-----------|-----------------------------------|----------------------------------------------------|
| ENGINE    | Engine Model                      | 170F / GX212                                       |
|           | Engine Type                       | Single-Cylinder Gasoline(4 Stroke)                 |
|           | Bore × Stroke                     | 70 × 55 mm                                         |
|           | Displacement                      | 208 cc                                             |
|           | Rated / Max Power Output (kW) kVA | (2.8 / 3.0kW) 3.5 / 3.75kVA                        |
|           | Starting System                   | Hand Operated                                      |
|           | Fuel Tank / Oil Capacity          | 10 / 0.6 L                                         |
|           | Rated / Max Current               | 12.0 / 13.0 A                                      |
|           | Power Factor                      | 1.0                                                |
| ~         | Voltage Regulation                | Inverter Board                                     |
| Ē         | Noise (7 meters away)             | ≤65 dB                                             |
| GENERATOR | Net Weight                        | 23.00 kgs                                          |
|           | Frequency Rated Voltage           | 50Hz / 60Hz - 230V AC                              |
|           | Dimension L×W×H                   | 473 × 395 × 420 mm                                 |
|           | Packing Size L×W×H                | 500 × 410 × 445 mm                                 |
| Cor       | Container Load Q'ty               | 320 units/20 GP - 670 units/40 GP - 800 units/40HQ |